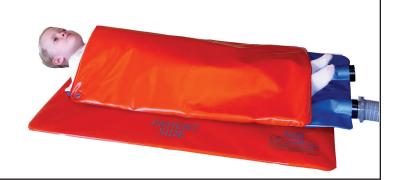

## Moving Patient to the MRI Scanner

Circumferentially wrap the patient with a fleece blanket and the MRI Safe – ConRad Thermal Blanket to cover the patient as completely as possible.