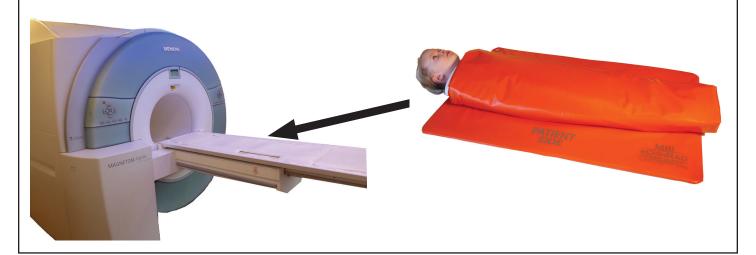

#### **1** In the MRI Scanner

Place a second MRI Safe – ConRad Thermal Blanket on the MRI scanner table PATIENT SIDE up and place the wrapped patient on the MRI scanner table.