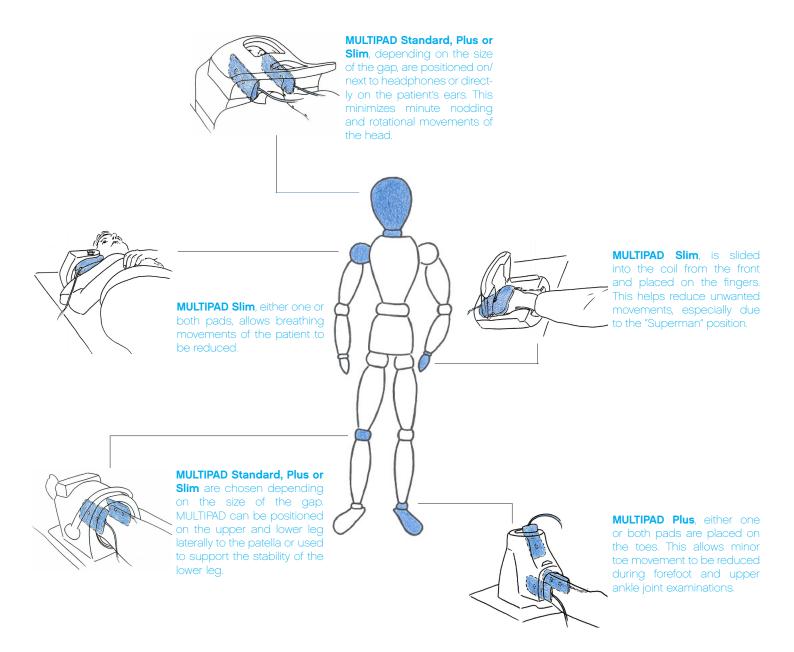

## MULTIPAD EFFICIENT, SIMPLE AND FLEXIBLE

The flexible MULTIPAD product family consisting of MULTIPAD Standard, MULTIPAD Plus and MULTIPAD Slim can be universally used, either alone or in combination during all examinations with head and extremity coils.

Do you perform most of your examinations using flexible coils, or do you use knee and head coils for other parts of the body as well? The flexibility of the MULTIPAD product family also helps you to keep patients stable during the entire examination.